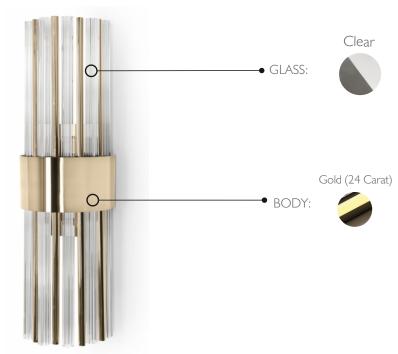

## **GLASS**

Options: Clear

PACKING (approx.)

Dimensions: 33 x 33 x 84 cm

13 x 13 x 33.1 in

Volume: 0.09 m<sup>3</sup> | 3.23 ft<sup>3</sup>

• Products manufactured according the European norm of security EN 60 598-1.

## PRODUCT FINISHES & COSTUMIZATION OPTIONS