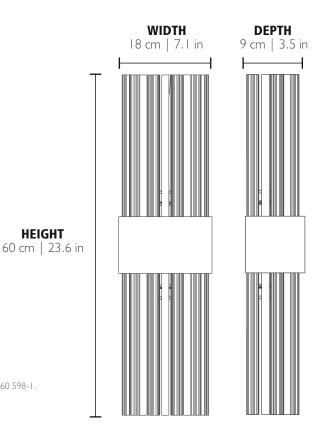

HEIGHT

# **HALMA** • WALL LIGHT

REF. 9621.20

### WEIGHT

Net Weight: 3.5kg | 7.7 lbs Gross Weight: 6kg | 13.2 lbs

#### **BULBS MATERIALS**

Quantity: 4 Body: Brass Type: G9 Details: Glass

Wattage: 40W (max)

## **GLASS**

Options: Clear

PACKING (approx.)

Dimensions: 33 x 33 x 84 cm

13 x 13 x 33.1 in

Volume: 0.09 m<sup>3</sup> | 3.23 ft<sup>3</sup>

• Products manufactured according the European norm of security EN 60 598-1.

 $\overline{\mathbb{F}}\hspace{-0.5em}/\hspace{0.5em}$  - Products adjusted for instalation in surfaces normally inflammable.

- Products of class II. The electric isolation is double or reinforced.

- Products with the possibility of instalation of low-energy consuption bulbs.



## PRODUCT FINISHES & COSTUMIZATION OPTIONS