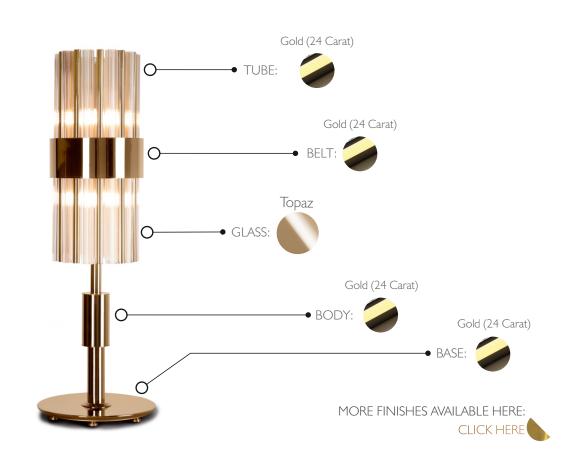

## DIAMETER **HALMA • TABLE LAMP** 23 cm | 9.1 in REF. 9620.6 WEIGHT Net Weight: 9kg | 19.8 lbs Gross Weight: 16kg | 35.3 lbs BULBS MATERIALS Quantity: 6 Body: Brass Type: G9 Details: Glass Wattage: 40W (max) HEIGHT GLASS 70 cm | 27.5 in Options: Clear **PACKING** (approx.) Dimensions: $75 \times 41 \times 50$ cm 29.5 x 16.1 x 19.7 in Volume: 0.15 m<sup>3</sup> | 5.43 ft<sup>3</sup> € - Products manufactured according the European norm of security EN 60 598-1.

F - Products adjusted for instalation in surfaces normally inflammable.

- Products of class II. The electric isolation is double or reinforced.

- Products with the possibility of instalation of low-energy consuption bulbs.



н