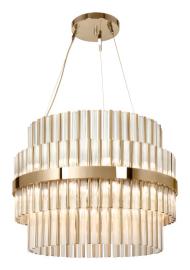

## TYPOLOGY | SUSPENSION

NAME | Halma REF. | 9620.80

DIMENSIONS (approx.)

Height: 60 cm | 23.6 in Diameter: 80cm | 31.5 in

WEIGHT

Net Weight: 45kg | 99.2 lbs Gross Weight: 70kg | 154.3 lbs

LAMPS

Number: 36 Type: 40W max | G9

PACKING (approx.)

Dimension: 92x92x62 cm | 36.2x36.2x24.4 in