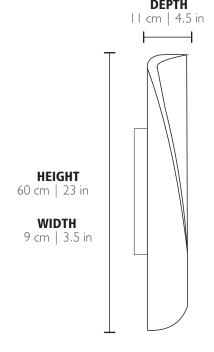

# **ELVEN • WALL LIGHT**

REF. 9720.2

### **MATERIALS**

Quantity: 2 Body: Brass

Type: G9

Wattage: 40W (max)

PACKING (approx.)

Dimensions:  $69 \times 29 \times 31$  cm

27.2 x 11.4 x 12.2 in

Volume: 0.06 m<sup>3</sup> | 2.19 ft<sup>3</sup>