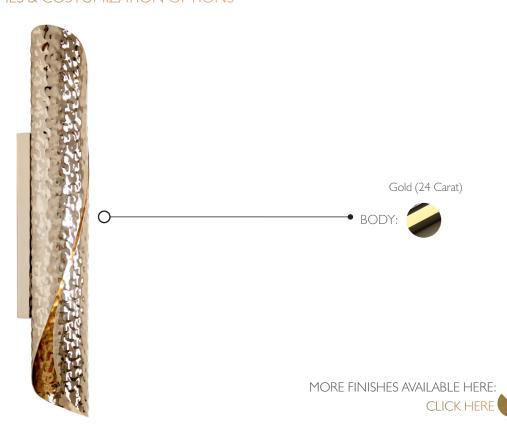

# **ELVEN • WALL LIGHT**

REF. 9720.2

### **WEIGHT**

Net Weight: 3kg | 6.6 lbs Gross Weight: 6kg | 13.2 lbs

### **BULBS**

### **MATERIALS**

Quantity: 2 Body: Brass

Type: G9

Wattage: 40W (max)

PACKING (approx.)

Dimensions:  $69 \times 29 \times 31$  cm

27.2 x 11.4 x 12.2 in

Volume: 0.06 m<sup>3</sup> | 2.19 ft<sup>3</sup>



- $\textbf{(6)} \quad \text{- Products manufactured according the European norm of security EN 60 598-1.}$
- $\overline{\mathbb{F}}$  Products adjusted for instalation in surfaces normally inflammable.
- Products of class II. The electric isolation is double or reinforced.
- Products with the possibility of instalation of low-energy consuption bulbs.

## PRODUCT FINISHES & COSTUMIZATION OPTIONS