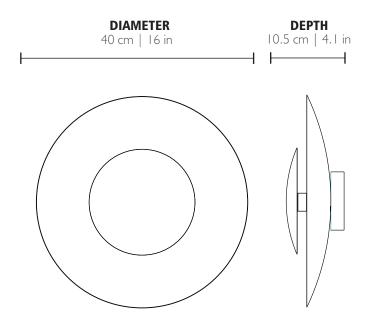

#### **PACKING** (approx.)

Dimensions: 51 x 51 x 29 cm 20.1 x 20.1 x 11.4 in Volume: 0.08 m<sup>3</sup> | 2.66 ft<sup>3</sup>

- **CE** Products manufactured according the European norm of security EN 60 598-1.
- $\overline{\mathbb{F}}$  Products adjusted for instalation in surfaces normally inflammable.
- Products of class II. The electric isolation is double or reinforced.
- Products with the possibility of instalation of low-energy consuption bulbs.