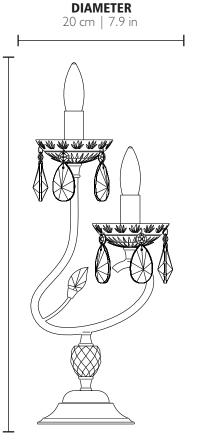

# **CASABLANCA** • TABLE LAMP

REF. 5147.2

## **CRYSTAL**

Type: Clear Other types: Per request

**HEIGHT** 

41 cm | 16.1 in

PACKING (approx.)

Dimensions:  $20 \times 28 \times 48 \text{ cm}$  $7.9 \times 11.0 \times 18.9 \text{ in}$ 

Volume:  $0.03 \text{ m}^3 \mid 0.95 \text{ ft}^3$ 