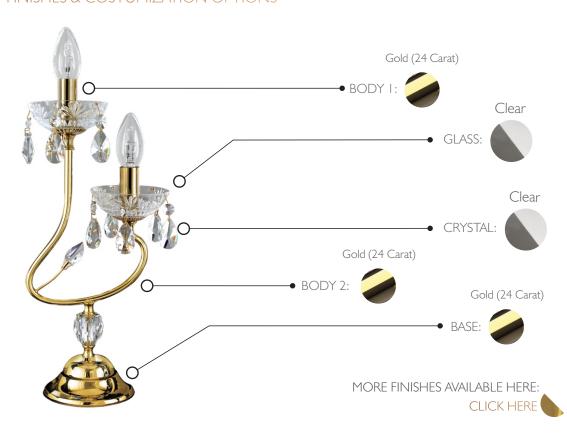

## WEIGHT

Net Weight: 2kg | 4.4 lbs Gross Weight: 2.7kg | 6.0 lbs

#### **BULBS MATERIALS**

Quantity: 2 Body: Brass Type: E24

Details: Crystal | Glass Wattage: 40W (max)

## **CRYSTAL**

Type: Clear Other types: Per request

**HEIGHT** 

41 cm | 16.1 in

PACKING (approx.)

Dimensions:  $20 \times 28 \times 48 \text{ cm}$  $7.9 \times 11.0 \times 18.9 \text{ in}$ 

Volume:  $0.03 \text{ m}^3 \mid 0.95 \text{ ft}^3$ 

• Products manufactured according the European norm of security EN 60 598-1.

 $\overline{\mathbb{F}}$  - Products adjusted for instalation in surfaces normally inflammable.

- Products of class II. The electric isolation is double or reinforced.

- Products with the possibility of instalation of low-energy consuption bulbs.



## PRODUCT FINISHES & COSTUMIZATION OPTIONS