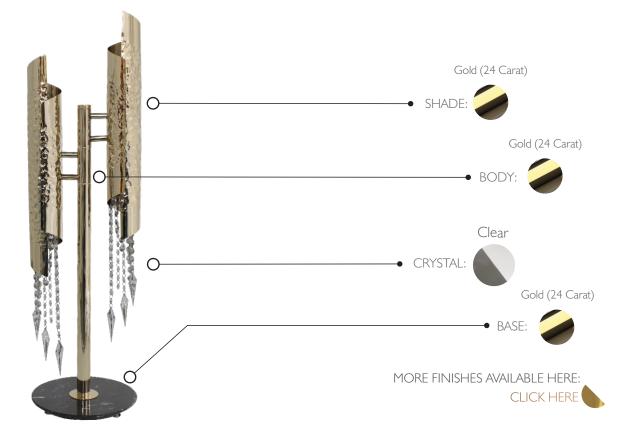

## **AVOLTO • TABLE LAMP** DIAMETER REF. 9122.4 25 cm | 9.8 in WEIGHT Net Weight: 9kg | 19.8 lbs Gross Weight: 12.45kg | 27.4 lbs BULBS MATERIALS Quantity: 4 Body: Brass Type: G9 Base: Marble Wattage: 40W (max) Details: Crystal CRYSTAL Type: Clear HEIGHT Other types: Per request 90 cm | 35.4 in **PACKING** (approx.) Dimensions: 37 x 37 x 97 cm 14.6 x 14.6 x 38.2 in Volume: 0.13 m<sup>3</sup> | 4.69 ft<sup>3</sup> ( - Products manufactured according the European norm of security EN 60 598-1. F - Products adjusted for instalation in surfaces normally inflammable.

- Products of class II. The electric isolation is double or reinforced.

- Products with the possibility of instalation of low-energy consuption bulbs.

## **PRODUCT FINISHES & COSTUMIZATION OPTIONS**