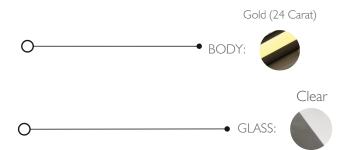

## **ARCADE** • WALL LIGHT

REF. 9881.40

**WEIGHT**Net Weight: 9kg | 19.8 lbs
Gross Weight: 16kg | 35.3 lbs

BULBSMATERIALSQuantity: 5Body: BrassType: G9Details: Glass

Wattage: 40W (max)

GLASS
Options: Clear

HEIGHT
5 | cm | 20.1 in

**PACKING** (approx.)

Dimensions: 63 x 46 x 36 cm

 $24.8 \times 18.1 \times 14.2 \text{ in}$ 

Volume: 0.15 m<sup>3</sup> | 5.44 ft<sup>3</sup>



- $\textbf{(6)} \quad \text{- Products manufactured according the European norm of security EN 60 598-1}.$
- $\overline{\mathbb{F}}$  Products adjusted for instalation in surfaces normally inflammable.
- Products of class II. The electric isolation is double or reinforced.
- Products with the possibility of instalation of low-energy consuption bulbs.

## PRODUCT FINISHES & COSTUMIZATION OPTIONS