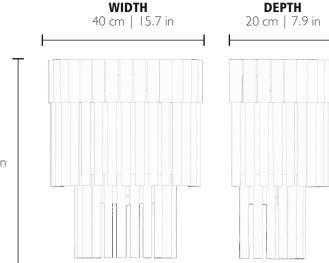

HEIGHT
5 | cm | 20.1 in

**PACKING** (approx.)

Dimensions: 63 x 46 x 36 cm

 $24.8 \times 18.1 \times 14.2 \text{ in}$ 

Volume: 0.15 m<sup>3</sup> | 5.44 ft<sup>3</sup>

- $\textbf{(6)} \quad \text{- Products manufactured according the European norm of security EN 60 598-1}.$
- $\overline{\mathbb{F}}$  Products adjusted for instalation in surfaces normally inflammable.
- Products of class II. The electric isolation is double or reinforced.
- Products with the possibility of instalation of low-energy consuption bulbs.