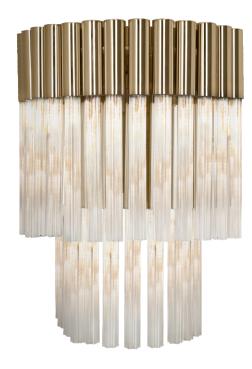

## **ARCADE** • WALL LIGHT

REF. 9881.40

**WEIGHT**Net Weight: 9kg | 19.8 lbs
Gross Weight: 16kg | 35.3 lbs

BULBSMATERIALSQuantity: 5Body: BrassType: G9Details: Glass

Wattage: 40W (max)

GLASS
Options: Clear