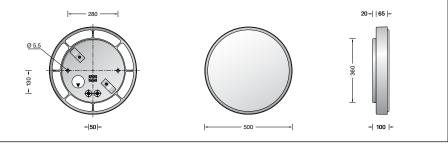

## **Product description**

Metal housing, finish white aluminium enamel RAL 9006 Hand-blown opal glass, satin matt, with sliding-bolt closure 2 fixing holes ø 5.5 mm 280 mm spacing 2 cable entries for through-wiring for mains cable up to ø 10.5 mm max.  $3 \times 1.5^{\circ}$ Connecting terminal 2.5<sup>□</sup> Earth conductor connection Lampholder E 27 Safety class I Protection class IP 44 Protected against granular foreign bodies > 1 mm and splash water 🛣 🗠 – Safety mark **CE** – Conformity mark Weight: 5.7 kg