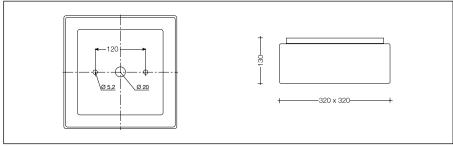

#### **Product description**

Weight: 3.5 kg

Aluminium alloy housing, finish white enamel Hand-blown opal glass, satin matt 2 fixing holes ø 5.2 mm 120 mm spacing 1 cable entry for mains supply cable up to Ø 10.5 mm max. 3 x 1.5 Connecting terminal 2.5 Earth conductor connection Lampholder E 27 Safety class I Protection class IP 44 Protected against granular foreign bodies > 1 mm and splash water