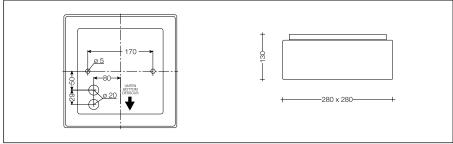

#### **Product description**

Weight: 2.6 kg

Aluminium alloy housing, finish white enamel Hand-blown opal glass, satin matt 2 fixing holes ø 5 mm 170 mm spacing 2 cable entries for through-wiring for mains cable up to ø 10.5 mm max. 3 × 1.5 Connecting terminal 2.5 Earth conductor connection Lampholder E 27 Safety class I Protection class IP 44 Protected against granular foreign bodies > 1 mm and splash water