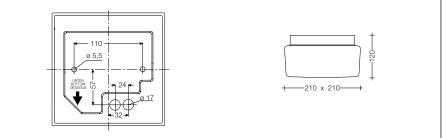

## Product description

Aluminium alloy housing, finish white enamel Hand-blown opal glass, satin matt 2 fixing holes ø 5.5 mm 110 mm spacing 2 cable entries for through-wiring for mains cable up to ø 10.5 mm max.  $3 \times 1.5^{\circ}$ Lampholder terminals 2.5 Earth conductor terminal Lampholder E 27 Safety class I Protection class IP 44 Protected against granular foreign bodies > 1 mm and splash water **≪**<sup>10</sup> 
<sup>⊕</sup> – Safety mark **€** – Conformity mark Weight: 1.6 kg