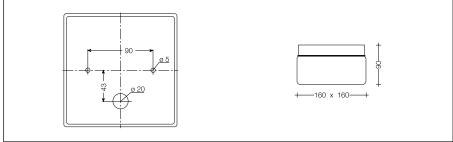

### **Product description**

Aluminium alloy housing, finish white enamel Hand-blown opal glass, satin matt 2 fixing holes ø 5 mm 90 mm spacing 1 cable entry for mains supply cable up to ø 10.5 mm max.  $3 \times 1.5^{\circ}$ Connecting terminal 2.5 Earth conductor connection Lampholder E 14 Safety class I Protection class IP 44 Protected against granular foreign bodies > 1 mm and splash water **€** – Safety mark **€** – Conformity mark Weight: 0.9 kg