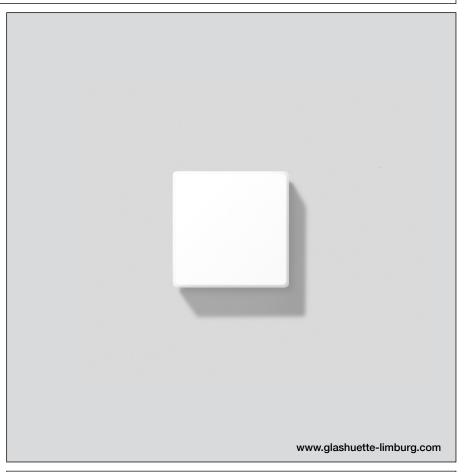

### **Application**

Celling and wall luminaire made of hand-blown opal glass, satin matt and metal housing, for all lighting tasks in interior applications.

They are ideal for places where a soft and uniform lighting distribution is required. Luminaire with a high protection class.

### **Product description**

Aluminium alloy housing, finish white enamel Hand-blown opal glass, satin matt 2 fixing holes ø 5 mm 90 mm spacing 1 cable entry for mains supply cable up to ø 10.5 mm max.  $3 \times 1.5^{\circ}$ Connecting terminal 2.5 Earth conductor connection Lampholder E 14 Safety class I Protection class IP 44 Protected against granular foreign bodies > 1 mm and splash water **€** – Safety mark **€** – Conformity mark Weight: 0.9 kg