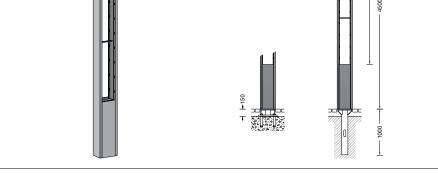

### Product description

Luminaire made of aluminium alloy, aluminium and stainless steel BEGA Unidure® coating technology Fixing of the light building element with anchorage unit **71 091** or mounting base **71 092** for bolting onto a foundation (see accessories) C-clamp with earth clamp 16<sup>--</sup> and 2 sliding nuts M6 with built-in connection box 70647 for through-wiring – for 3 cables up to  $5 \times 16^{--}$ with three fuses Neozed D 01 · 6 A **C C** – Conformity mark Wind catching area: 1.49 m<sup>2</sup> Weight: 96.9 kg Date

#### Accessories

71091 Anchorage unit

71092 Mounting base

A separate instructions for use can be provided upon request.

50