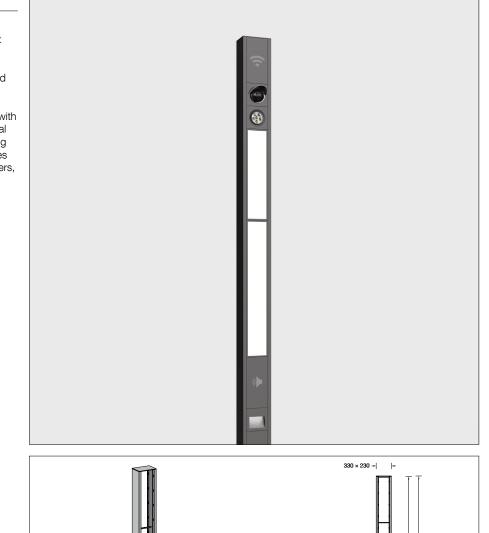

#### Application

Modular LED light building element with light emission optionally on one or two sides. LED lighting modules can be selected as primary lighting elements in three lengths and combined with one another.

The light building element can also be fitted with additional functions. A WiFi module with aerial unit, adjustable LED floodlights for illuminating architectural details, cameras, sound modules with integrated invisible flat-panel loudspeakers, and lighting modules with various lighting characteristics are available for this.

The individual configuration is done with the help of an online configurator on the BEGA website.

### Product description

Luminaire made of aluminium alloy, aluminium and stainless steel BEGA Unidure® coating technology Fixing of the light building element with anchorage unit **71 091** or mounting base **71 092** for bolting onto a foundation (see accessories) C-clamp with earth clamp 16<sup>--</sup> and 2 sliding nuts M6 with built-in connection box 70647 for through-wiring – for 3 cables up to  $5 \times 16^{--}$ with three fuses Neozed D 01 · 6 A **C C** – Conformity mark Wind catching area: 1.49 m<sup>2</sup> Weight: 96.9 kg Date