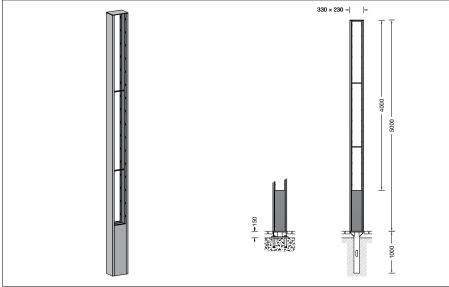

## **Product description**

Luminaire made of aluminium alloy, aluminium and stainless steel BEGA Unidure® coating technology Fixing of the light building element with anchorage unit **71 091** or mounting base **71 092** for bolting onto a foundation (see accessories) C-clamp with earth clamp 16<sup>-1</sup> and 2 sliding nuts M6 with built-in connection box 70 647 for through-wiring – for 3 cables up to 5 × 16<sup>-1</sup> with three fuses Neozed D 01 · 6 A

Wind catching area: 1.65 m<sup>2</sup>

Weight: 102.9 kg