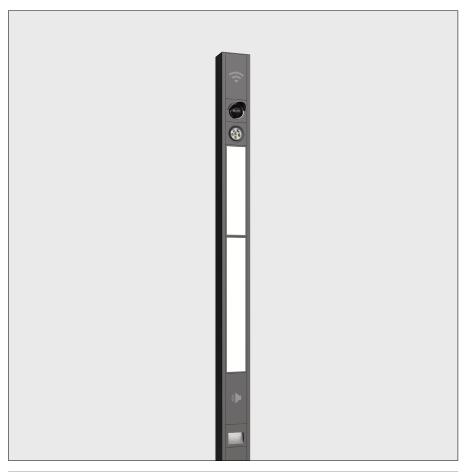

## **Application**

Modular LED light building element with light emission optionally on one or two sides. LED lighting modules can be selected as primary lighting elements in three lengths and combined with one another.

The light building element can also be fitted with additional functions. A WiFi module with aerial unit, adjustable LED floodlights for illuminating architectural details, cameras, sound modules with integrated invisible flat-panel loudspeakers, and lighting modules with various lighting characteristics are available for this.