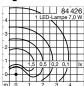

60 W

For this luminaire we recommend the following BEGA LED lamps:

**13510** LED 7 W · 805 lm · 2700 K **13548** LED 7 W · 805 lm · 2700 K dimmable

13 584 LED 7 W · 805 lm · 3000 K 13 586 LED 7 W · 805 lm · 3000 K

dimmable

**13512** LED 8 W · 1055 lm · 2700 K **13588** LED 8 W · 1055 lm · 3000 K

Radio-controlled version (Zigbee 3.0):

**13555** LED 9 W · 805 lm · 2700 K dimmable

**13556** LED 9 W · 805 lm · 2700 - 6500 K

dimmable · tunable white

13557 LED 9.5 W · 805 lm · 2700 - 6500 K
dimmable · tunable white · RGBW

Detailed technical and lighting data for the lamps can be found in the data sheets on our website.





#### Article No. 84 426 Colour graphite or silv

Colour graphite or silver graphite – article number silver – article number + **A** 

## **Light distribution**