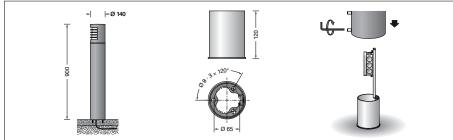

# **Product description**

Luminaire made of cast aluminium, aluminium and stainless steel BEGA Unidure® coating technology Opal glass with screw neck Silicone gasket Luminaire with mounting base made of hot-dip galvanised steel according to EN ISO 1461 for bolting onto a foundation provided by the for bolting onto a foundation provided by the customer or on other paved surfaces such as terraces and paving stones
Base plate with 3 fixing holes
Ø 9 mm · Pitch 120° · Pitch circle Ø 65 mm
Mounting bracket with connection box and
3-pole terminal 4° for connection of mains supply cable max. 3 × 2.5°
Lampholder E 27 Lampholder E 27 Safety class I Protection class IP 65 Dust-tight and protection against water jets Impact strength IK09 Protection against mechanical impacts < 10 joule C ← Conformity mark Weight: 6.7 kg