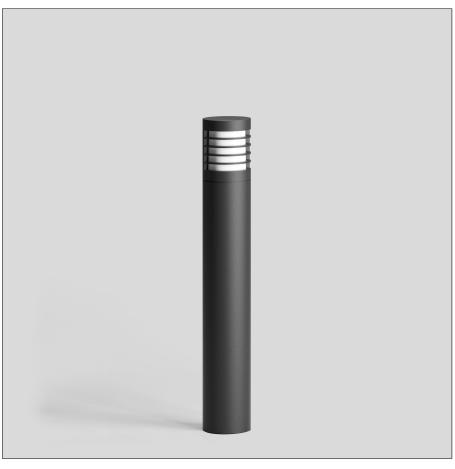

#### **Application**

Unshielded LED garden and path luminaire with safety guard. Light exit 180°. With hand-blown, three-ply opal glass and pleasantly uniform light effect for effective illumination in private gardens.

# **Product description**

Luminaire made of cast aluminium, aluminium and stainless steel BEGA Unidure® coating technology Opal glass with screw neck Silicone gasket Luminaire with mounting base made of hot-dip galvanised steel according to EN ISO 1461 for bolting onto a foundation provided by the for bolting onto a foundation provided by the customer or on other paved surfaces such as terraces and paving stones
Base plate with 3 fixing holes
Ø 9 mm · Pitch 120° · Pitch circle Ø 65 mm
Mounting bracket with connection box and
3-pole terminal 4° for connection of mains supply cable max. 3 × 2.5°
Lampholder E 27 Lampholder E 27 Safety class I Protection class IP 65 Dust-tight and protection against water jets Impact strength IK09 Protection against mechanical impacts < 10 joule C ← Conformity mark Weight: 6.7 kg