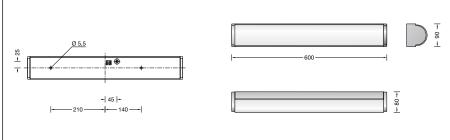

## **Product description**

C € – Conformity mark Weight: 2.0 kg

Die-cast aluminium and aluminium housing, finish chrome Hand-blown opal glass, satin matt 2 fixing holes ø 5.5 mm 350 mm spacing 1 cable entry for mains supply cable up to ø 10.5 mm max.  $3 \times 1.5^{\circ}$ Connecting terminal 2.5 Earth conductor connection Lampholder E 14 Safety class I Protection class IP 44 Protected against granular foreign bodies > 1 mm and splash water **₹10** ♠ - Safety mark