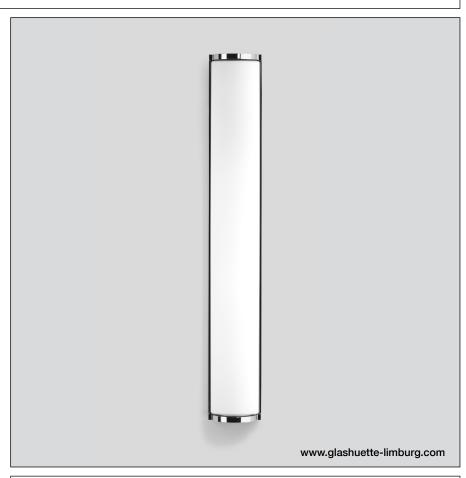

#### **Application**

Wall luminaire made of hand-blown opal glass, satin matt and metal housing, for all lighting tasks in interior applications. They are ideal for places where a soft and uniform lighting distribution is required. Luminaire with a high protection class.

## **Product description**

C € – Conformity mark Weight: 2.0 kg

Die-cast aluminium and aluminium housing, finish chrome Hand-blown opal glass, satin matt 2 fixing holes ø 5.5 mm 350 mm spacing 1 cable entry for mains supply cable up to ø 10.5 mm max.  $3 \times 1.5^{\circ}$ Connecting terminal 2.5 Earth conductor connection Lampholder E 14 Safety class I Protection class IP 44 Protected against granular foreign bodies > 1 mm and splash water **₹10** ♠ - Safety mark