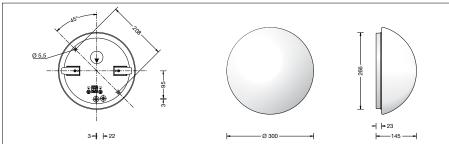

#### **Product description**

Aluminium alloy housing, finish white enamel Hand-blown opal glass, satin matt, with sliding-bolt closure 2 mounting holes ø 5.5 mm Distance apart 208 mm 2 cable entries for through-wiring for mains cable up to ø 10.5 mm max. 3 × 1.5 D Connection terminal 2.5 Earth conductor connection Lampholder E 27 Safety class I Protection class IP 44 Protected against granular foreign bodies > 1 mm and splash water **₹10** ♠ – Safety mark **C** € – Conformity mark Weight: 1.8 kg