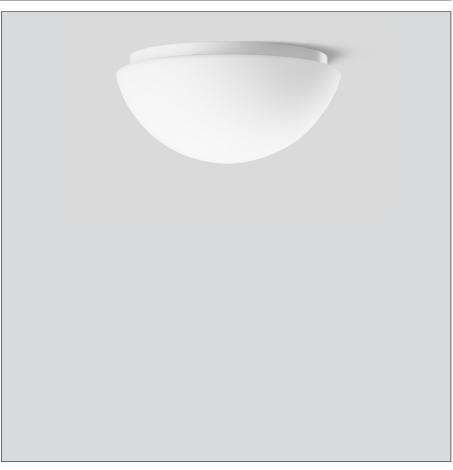

#### **Application**

Ceiling and wall luminaire  $\cdot$  indoor luminaire made of hand-blown opal glass and metal housing, for all lighting tasks in interior applications. They are ideal for places where a soft and uniform lighting distribution is required. Luminaire with a high protection class.

#### **Product description**

Aluminium alloy housing, finish white enamel Hand-blown opal glass, satin matt, with sliding-bolt closure 2 mounting holes ø 5.5 mm Distance apart 208 mm 2 cable entries for through-wiring for mains cable up to ø 10.5 mm max. 3 × 1.5 D Connection terminal 2.5 Earth conductor connection Lampholder E 27 Safety class I Protection class IP 44 Protected against granular foreign bodies > 1 mm and splash water **₹10** ♠ – Safety mark **C** € – Conformity mark Weight: 1.8 kg