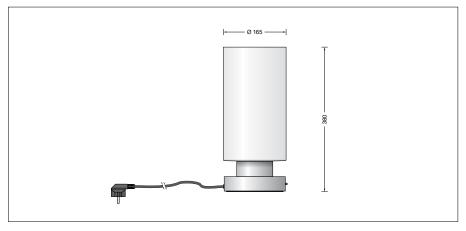

#### **Product description**

Luminaire made of aluminium, polished surface finish Hand-blown opal glass, satin matt, with screw neck Built-in toggle switch Black cable · 2000 mm Lampholder E 27 Safety class I **C €** – Conformity mark Weight: 2.6 kg