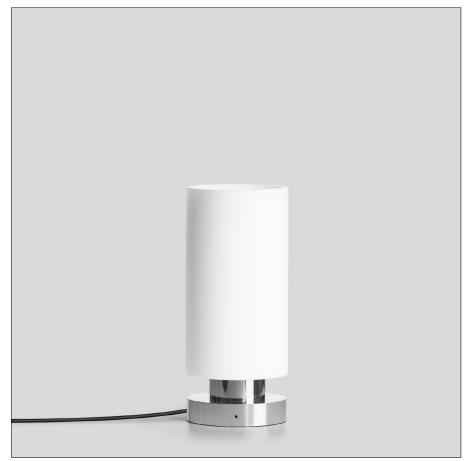

## Application

Table lamp · indoor luminaire made of metal base and hand-blown opal glass, satin matt for free radiating and glare-free light.

#### **Product description**

Luminaire made of aluminium, polished surface finish Hand-blown opal glass, satin matt, with screw neck Built-in toggle switch Black cable · 2000 mm Lampholder E 27 Safety class I **C €** – Conformity mark Weight: 2.6 kg