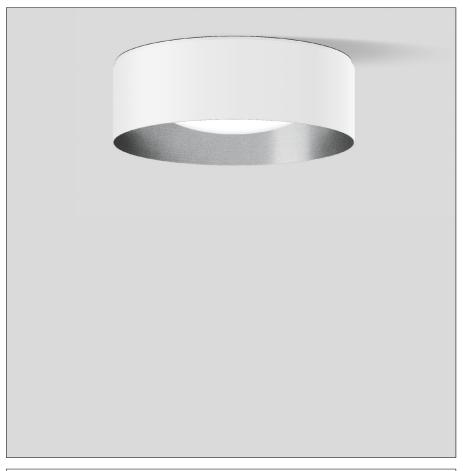

#### **Application**

LED ceiling luminaire · indoor luminaire with hand-blown opal glass and metal housing for non-glare light deflected downwards.

#### **Product description**

LED ceiling luminaire »STUDIO LINE« Aluminium luminaire housing, velvet white enamel finish, Inside hue matt aluminium Metal luminaire mounting plate, finish white enamel Hand-blown opal glass, satin matt, with bayonet closure 2 mounting holes ø 5.5 mm Distance apart 230 mm 2 cable entries for through-wiring for mains cable up to ø 10.5 mm max. 3 × 1.5 Connection terminal 2.5 Earth conductor connection Lampholder E 27 Safety class I Impact strength IK03 Protection against mechanical impacts < 0.35 joule **C** € – Conformity mark Weight: 2.9 kg