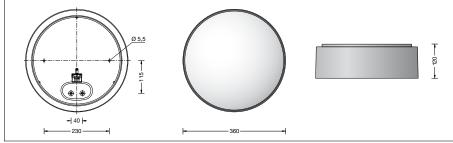

#### **Product description**

LED ceiling luminaire »STUDIO LINE« Aluminium luminaire housing, velvet white enamel finish, Inside hue matt aluminium Metal luminaire mounting plate, finish white enamel Hand-blown opal glass, satin matt, with bayonet closure 2 mounting holes ø 5.5 mm Distance apart 230 mm 2 cable entries for through-wiring for mains cable up to ø 10.5 mm max. 3 × 1.5 Connection terminal 2.5 Earth conductor connection Lampholder E 27 Safety class I Impact strength IK03 Protection against mechanical impacts < 0.35 joule **C** € – Conformity mark Weight: 2.9 kg