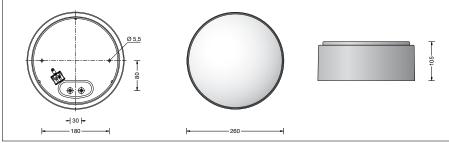

#### **Product description**

LED ceiling luminaire »STUDIO LINE« Aluminium luminaire housing, velvet white enamel finish, Inside hue matt aluminium Metal luminaire mounting plate, finish white enamel Hand-blown opal glass, satin matt, with bayonet closure 2 mounting holes ø 5.5 mm Distance apart 180 mm 2 cable entries for through-wiring for mains cable up to Ø 10.5 mm max. 3 × 1.5 Connection terminal 2.5 Earth conductor connection Lampholder E 27 Safety class I **C** € – Conformity mark