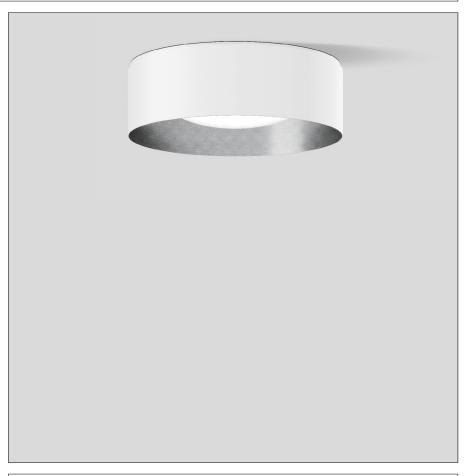

#### **Application**

LED ceiling luminaire · indoor luminaire with hand-blown opal glass and metal housing for non-glare light deflected downwards.

#### **Product description**

LED ceiling luminaire »STUDIO LINE« Aluminium luminaire housing, velvet white enamel finish, Inside hue matt aluminium Metal luminaire mounting plate, finish white enamel Hand-blown opal glass, satin matt, with bayonet closure 2 mounting holes ø 5.5 mm Distance apart 180 mm 2 cable entries for through-wiring for mains cable up to Ø 10.5 mm max. 3 × 1.5 Connection terminal 2.5 Earth conductor connection Lampholder E 27 Safety class I **C** € – Conformity mark