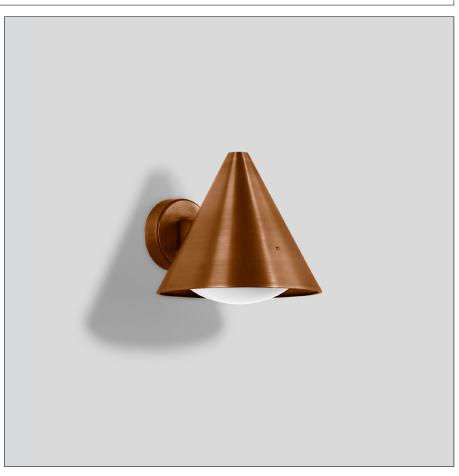

#### **Application**

Wall luminaire made of copper and opal glass. For many lighting tasks on or in buildings. Ideal for places where a soft and uniform light distribution is required.

### Copper

The luminaire parts made of solid copper are delivered with the metal's natural surface colour. Time and weather factors create the natural patina characteristic for copper.