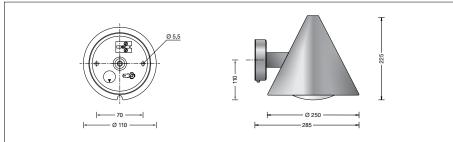

# **Product description**

Luminaire made of copper, brass and stainless steel Opal glass with screw neck Mounting plate with 2 fixing holes ø 5.5 mm  $\cdot$  70 mm spacing 1 cable entry for mains supply cable up to Ø 10,5 mm max.  $3 \times 1,5^{\square}$ Connecting terminal 2.5 with plug connection Earth conductor connection Lampholder E 27 Safety class I Protection class IP 44 Protected against granular foreign bodies > 1 mm and splash water **₹10** ♠ - Safety mark C € – Conformity mark Weight: 2.4 kg