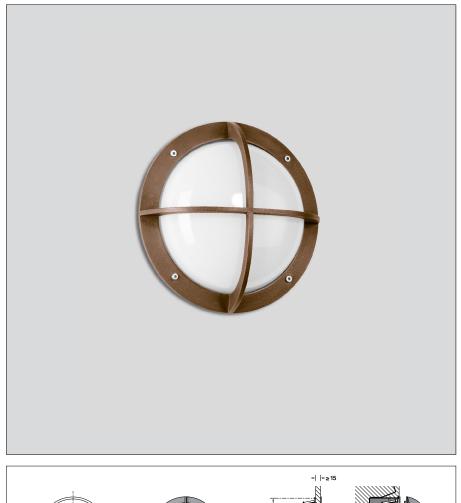

### Application

Wall luminaire made of massive bronze alloy and stainless steel. Luminaire for versatile applications where a highly robust construction and corrosion resistance are required.

The fixing system of the luminaire allows an easy installation in enclosed or hollow constructions without additional fixing holes. For the installation in walls made of concrete or brick work a suitable installation housing is available.

# Product description

Luminaire cover made of cast bronze Luminaire housing made of stainless steel Steel grade number 1.4301 White crystal glass with optical structure Fixing is achieved by using three adjustable wedge-shaped claws 2 cable entries for through-wiring of mains supply cable ø 7-10.5 mm Connection terminal 2.5<sup>□</sup> Earth conductor connection Lampholder E 27 Safety class I Protection class IP 65 Dust-tight and protection against water jets Impact strength IK06 Protection against mechanical impacts < 1 joule CE – Conformity mark Weight: 2.1 kg

#### Bronze

The luminaire is made of massive bronze and delivered with the metal's natural surface. Time and weather factors create the natural patina characteristic for bronze.