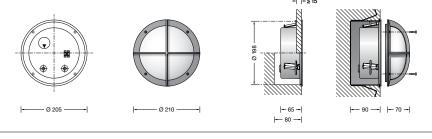

# Product description

Luminaire cover made of cast bronze Luminaire housing made of stainless steel Steel grade number 1.4301 White crystal glass with optical structure Fixing is achieved by using three adjustable wedge-shaped claws 2 cable entries for through-wiring of mains supply cable ø 7-10.5 mm Connection terminal 2.5<sup>□</sup> Earth conductor connection Lampholder E 27 Safety class I Protection class IP 65 Dust-tight and protection against water jets Impact strength IK06 Protection against mechanical impacts < 1 joule CE – Conformity mark Weight: 2.1 kg