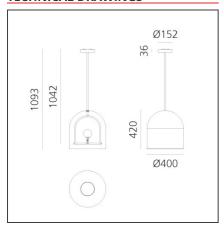

### **TECHNICAL DRAWINGS**

#### **FEATURES**

| Article Code:                                 | 1103010A        | Material: | Brushed brass,     |
|-----------------------------------------------|-----------------|-----------|--------------------|
| Colour:                                       | Brushed brass,  |           | blown glass, steel |
|                                               | white, black,   | Series:   | Design             |
|                                               | transparent     | Emission: | Diffused           |
| Installation:                                 | Table, Floor,   |           |                    |
|                                               | Suspension      |           |                    |
| Environment:                                  | Indoor          |           |                    |
| DIMENSIONS                                    |                 |           |                    |
| DIMENSIONS                                    |                 |           |                    |
|                                               | cm 42           |           |                    |
| Height:                                       | cm 42<br>cm 3.6 |           |                    |
| DIMENSIONS Height: Base Width: Base Diameter: |                 |           |                    |