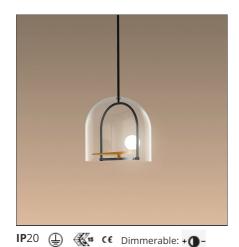

# **Yanzi Suspension**

### **DESCRIPTION**

The activity of Neri&Hu is founded on constant research and the desire to work on the dynamic interaction of experience, detail, material, shape, and light, rather than adapt to stereotyped formulas. In a blend of tradition and innovation, Yanzi is a lightweight composition of graphic signs. Balanced structures, such as branches or perches, support multiple stylized figures to provide a variety of versions and qualities of light. They are iconic swallows with a brushed brass body, with their head like a white glass sphere enclosing light, either flying free or contained in glass cages. There is unique sensibility in matching warm and cold, essential yet refined materials. Yanzi is an open system, ideal for creating lightweight compositions and light landscapes that animate any space with an elegant poetic attitude.