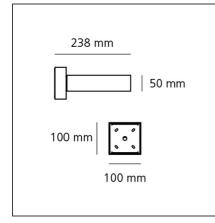

## TECHNICAL DRAWINGS

## DESCRIPTION

The product is not yet available.

| FEATURES                                 |                                         |                                    |                                                          |
|------------------------------------------|-----------------------------------------|------------------------------------|----------------------------------------------------------|
| Colour:<br>Installation:<br>Environment: | White<br>Bollard, Pole, Wall<br>Outdoor | Material:<br>Series:               | Aluminium, glass<br>2018 Artemide<br>Collection, Outdoor |
|                                          |                                         | Emission:                          | Diffused                                                 |
| DIMENSIONS                               |                                         |                                    |                                                          |
| Width:                                   | cm 23.8                                 |                                    |                                                          |
| Height:                                  | cm 5                                    |                                    |                                                          |
| Base Length:                             | cm 10                                   |                                    |                                                          |
| Base Width:                              | cm 10                                   |                                    |                                                          |
| INCLUDED SOURCES                         |                                         |                                    |                                                          |
| Category:                                | LED                                     |                                    |                                                          |
| Number:                                  | 1                                       |                                    |                                                          |
| Watt:                                    | 8W                                      |                                    |                                                          |
| Туре:                                    | 0                                       |                                    |                                                          |
| LUMINAIRE                                |                                         |                                    |                                                          |
| Watt:                                    | 10W                                     | Delivered lumens output (lm):600lm |                                                          |
|                                          |                                         | CCT:                               | 3000K                                                    |