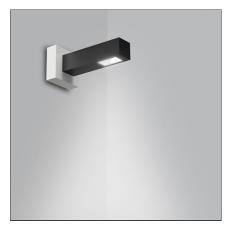

## Walking Space wall White

IP65 🔔

## DESCRIPTION

The product is not yet available.

| FEATURES                                 |                                         |                                    |                                                          |
|------------------------------------------|-----------------------------------------|------------------------------------|----------------------------------------------------------|
| Colour:<br>Installation:<br>Environment: | White<br>Bollard, Pole, Wall<br>Outdoor | Material:<br>Series:               | Aluminium, glass<br>2018 Artemide<br>Collection, Outdoor |
|                                          |                                         | Emission:                          | Diffused                                                 |
| DIMENSIONS                               |                                         |                                    |                                                          |
| Width:                                   | cm 23.8                                 |                                    |                                                          |
| Height:                                  | cm 5                                    |                                    |                                                          |
| Base Length:                             | cm 10                                   |                                    |                                                          |
| Base Width:                              | cm 10                                   |                                    |                                                          |
| INCLUDED SOURCES                         |                                         |                                    |                                                          |
| Category:                                | LED                                     |                                    |                                                          |
| Number:                                  | 1                                       |                                    |                                                          |
| Watt:                                    | 8W                                      |                                    |                                                          |
| Туре:                                    | 0                                       |                                    |                                                          |
| LUMINAIRE                                |                                         |                                    |                                                          |
| Watt:                                    | 10W                                     | Delivered lumens output (lm):600lm |                                                          |
|                                          |                                         | CCT:                               | 3000K                                                    |