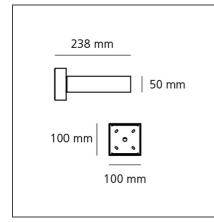

## TECHNICAL DRAWINGS

| Colour:<br>Installation: | Silver<br>Bollard, Pole, Wall | Material:<br>Series: | Aluminium, glass<br>2018 Artemide |
|--------------------------|-------------------------------|----------------------|-----------------------------------|
| Environment:             | Outdoor                       | Emission:            | Collection, Outdoor<br>Diffused   |
| DIMENSIONS               |                               |                      |                                   |
| Width:                   | cm 23.8                       |                      |                                   |
| Height:                  | cm 5                          |                      |                                   |
| Base Length:             | cm 10                         |                      |                                   |
| Base Width:              | cm 10                         |                      |                                   |
| INCLUDED SOURC           | ES                            |                      |                                   |
| Category:                | LED                           |                      |                                   |
| Number:                  | 3                             |                      |                                   |
| Natt:                    | 2W                            |                      |                                   |
| Гуре:                    | 3                             |                      |                                   |
| Category:                | LED                           |                      |                                   |
| Number:                  | 1                             |                      |                                   |
| Watt:                    | 2W                            |                      |                                   |
| Туре:                    | 0                             |                      |                                   |
| LUMINAIRE                |                               |                      |                                   |
| Watt:                    | 8W                            |                      |                                   |