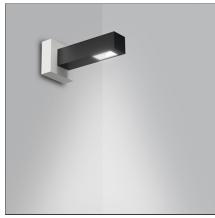

# **Walking Space wall RGBW Black**

**IP**65 ⊕

#### **DESIGN BY**

Carlotta de Bevilacqua

#### **FEATURES**

**Base Length:** 

Base Width:

| Colour:       | Black               | Material: | Aluminium, glass    |
|---------------|---------------------|-----------|---------------------|
| Installation: | Bollard, Pole, Wall | Series:   | 2018 Artemide       |
| Environment:  | Outdoor             |           | Collection, Outdoor |
|               |                     | Emission: | Diffused            |
| DIMENSIONS    |                     |           |                     |
| Width:        | cm 23.8             |           |                     |
| Height:       | cm 5                |           |                     |