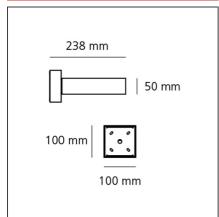

#### **TECHNICAL DRAWINGS**

#### **FEATURES**

**Base Length:** 

Base Width:

| Colour:       | Black               | Material: | Aluminium, glass    |
|---------------|---------------------|-----------|---------------------|
| Installation: | Bollard, Pole, Wall | Series:   | 2018 Artemide       |
| Environment:  | Outdoor             |           | Collection, Outdoor |
|               |                     | Emission: | Diffused            |
| DIMENSIONS    |                     |           |                     |
| Width:        | cm 23.8             |           |                     |
| Height:       | cm 5                |           |                     |

cm 10

cm 10