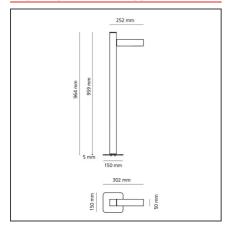

### **TECHNICAL DRAWINGS**

### **DIMENSIONS**

**Height:** cm 95.9 **Base Length:** cm 15