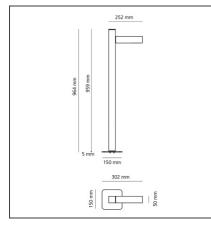

## **TECHNICAL DRAWINGS**

## DESCRIPTION

The product is not yet available.

| FEATURES                                                                         |                                            |                                   |                                                                      |
|----------------------------------------------------------------------------------|--------------------------------------------|-----------------------------------|----------------------------------------------------------------------|
| Colour:<br>Installation:<br>Environment:                                         | Black<br>Bollard, Pole, Wall<br>Outdoor    | Material:<br>Series:<br>Emission: | Aluminium, glass<br>2018 Artemide<br>Collection, Outdoor<br>Diffused |
| DIMENSIONS                                                                       |                                            |                                   |                                                                      |
| Height:<br>Base Length:                                                          | cm 95.9<br>cm 15                           |                                   |                                                                      |
| INCLUDED SOURCES                                                                 |                                            |                                   |                                                                      |
| Category:<br>Number:<br>Watt:<br>Type:<br>Category:<br>Number:<br>Watt:<br>Type: | LED<br>3<br>2W<br>3<br>LED<br>1<br>2W<br>0 |                                   |                                                                      |
| LUMINAIRE                                                                        |                                            |                                   |                                                                      |
| Watt:                                                                            | 8W                                         |                                   |                                                                      |