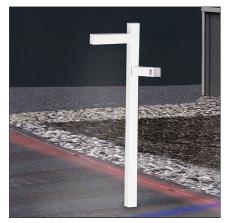

## Walking Space 90 RGBW Black

IP65 🔔

## DESCRIPTION

The product is not yet available.

| FEATURES                                                                         |                                            |                                   |                                                                      |
|----------------------------------------------------------------------------------|--------------------------------------------|-----------------------------------|----------------------------------------------------------------------|
| Colour:<br>Installation:<br>Environment:                                         | Black<br>Bollard, Pole, Wall<br>Outdoor    | Material:<br>Series:<br>Emission: | Aluminium, glass<br>2018 Artemide<br>Collection, Outdoor<br>Diffused |
| DIMENSIONS                                                                       |                                            |                                   |                                                                      |
| Height:<br>Base Length:                                                          | cm 95.9<br>cm 15                           |                                   |                                                                      |
| INCLUDED SOURCES                                                                 |                                            |                                   |                                                                      |
| Category:<br>Number:<br>Watt:<br>Type:<br>Category:<br>Number:<br>Watt:<br>Type: | LED<br>3<br>2W<br>3<br>LED<br>1<br>2W<br>0 |                                   |                                                                      |
| LUMINAIRE                                                                        |                                            |                                   |                                                                      |
| Watt:                                                                            | 8W                                         |                                   |                                                                      |