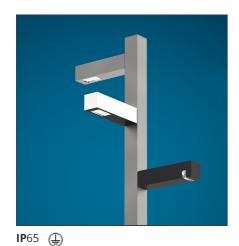

# **Walking Space 250 White**

#### **FEATURES**

| Colour:       | White               | Material: | Aluminium, glass    |
|---------------|---------------------|-----------|---------------------|
| Installation: | Bollard, Pole, Wall | Series:   | 2018 Artemide       |
| Environment:  | Outdoor             |           | Collection, Outdoor |
|               |                     | Emission: | Diffused            |

### **INCLUDED SOURCES**

 Category:
 LED

 Number:
 1

 Watt:
 8W

 Type:
 0

## **LUMINAIRE**

Watt: 10W Delivered lumens output (lm):600lm CCT: 3000K