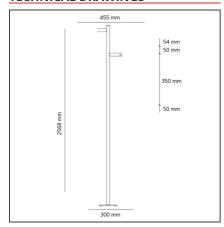

## **TECHNICAL DRAWINGS**

## **DIMENSIONS**

**Height:** cm 257 **Base Length:** cm 30