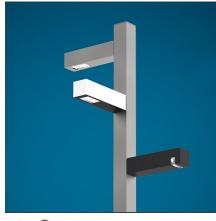

# Walking Space 250 RGBW White

**IP**65 ⊕

### **DESIGN BY**

Carlotta de Bevilacqua

### **DESCRIPTION**

The product is not yet available.

### **FEATURES**

| Colour:       | White               | Material: | Aluminium, glass    |
|---------------|---------------------|-----------|---------------------|
| Installation: | Bollard, Pole, Wall | Series:   | 2018 Artemide       |
| Environment:  | Outdoor             |           | Collection, Outdoor |
|               |                     | Emission: | Diffused            |