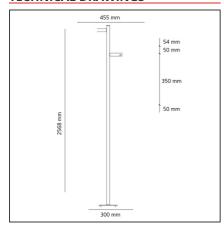

### **TECHNICAL DRAWINGS**

### **DIMENSIONS**

**Height:** cm 257 **Base Length:** cm 30