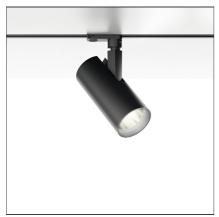

# Vector Track 95 35W 16° 2700K Undimmable Black

#### **DESCRIPTION**

Three sizes with three different beam angles each (spot, flood, wide flood) obtained by means of refractive or hybrid optical units. Vector 55 track DALI zoom optic (22°-32°). Junction arm integrated in the spotlight's body to keep the barycentre aligned with the track and prevent any imbalance in possible suspension versions of the track. The junction allows 360° rotation and 90° tilting for maximum emission adjustment freedom. Vector 95 available only in track version. Version with compact 4-conductor (3p+n) adapter with hidden LED driver and not-dimmable phase selector.