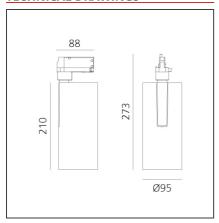

## **TECHNICAL DRAWINGS**

#### **DIMENSIONS**

 Height:
 cm 27.3

 Inclination:
 -90+90

 Rotation:
 cm 360