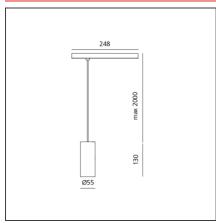

#### **TECHNICAL DRAWINGS**

#### **EFATURES**

| Article Code:            | AP30315                  | Series: | Indoor, 2018        |
|--------------------------|--------------------------|---------|---------------------|
| Colour:                  | Brushed silver           |         | Artemide Collection |
| Installation:            | Projector,<br>Suspension |         |                     |
| Environment:             | Indoor                   |         |                     |
| DIMENSIONS               |                          |         |                     |
| Height:                  | cm 13                    |         |                     |
| Base Length:             | cm 24.8                  |         |                     |
| Inclination:             | -90+90                   |         |                     |
| Rotation:                | cm 360                   |         |                     |
| Max Height from ceiling: | cm 200                   |         |                     |
| INCLUDED SOURCES         |                          |         |                     |