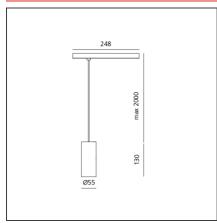

#### **TECHNICAL DRAWINGS**

#### **FEATURES**

| Article Code:            | AP30320                  | Series: | Indoor, 2018        |
|--------------------------|--------------------------|---------|---------------------|
| Colour:                  | Brushed bronze           |         | Artemide Collection |
| Installation:            | Projector,<br>Suspension |         |                     |
| Environment:             | Indoor                   |         |                     |
| DIMENSIONS               |                          |         |                     |
| Height:                  | cm 13                    |         |                     |
| Base Length:             | cm 24.8                  |         |                     |
| Inclination:             | -90+90                   |         |                     |
| Rotation:                | cm 360                   |         |                     |
| Max Height from ceiling: | cm 200                   |         |                     |