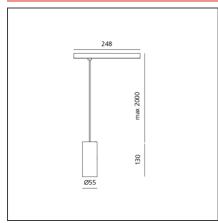

### **TECHNICAL DRAWINGS**

#### **FFATURES**

| FEATURES                 |            |         |                     |
|--------------------------|------------|---------|---------------------|
| Article Code:            | AP31301    | Series: | Indoor, 2018        |
| Colour:                  | White      |         | Artemide Collection |
| Installation:            | Projector, |         |                     |
|                          | Suspension |         |                     |
| Environment:             | Indoor     |         |                     |
|                          |            |         |                     |
| DIMENSIONS               |            |         |                     |
| Height:                  | cm 13      |         |                     |
| Base Length:             | cm 24.8    |         |                     |
| Inclination:             | -90+90     |         |                     |
| Rotation:                | cm 360     |         |                     |
| Max Height from ceiling: | cm 200     |         |                     |
|                          |            |         |                     |
| INCLUDED SOURCES         |            |         |                     |
|                          |            |         |                     |