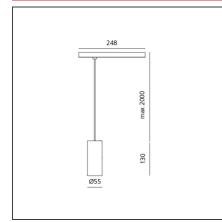

| Article Code:            | AP31318        | Series:                             | Indoor, 2018        |
|--------------------------|----------------|-------------------------------------|---------------------|
| Colour:                  | Brushed copper |                                     | Artemide Collection |
| Installation:            | Projector,     |                                     |                     |
|                          | Suspension     |                                     |                     |
| Environment:             | Indoor         |                                     |                     |
| DIMENSIONS               |                |                                     |                     |
| Height:                  | cm 13          |                                     |                     |
| Base Length:             | cm 24.8        |                                     |                     |
| Inclination:             | -90+90         |                                     |                     |
| Rotation:                | cm 360         |                                     |                     |
| Max Height from ceiling: | cm 200         |                                     |                     |
| INCLUDED SOURCES         |                |                                     |                     |
| Category:                | LED            | Color temperature (K):              | 2700K               |
| Number:                  | 1              | CRI:                                | 90                  |
| Watt:                    | 26W            |                                     |                     |
| Туре:                    | 0              |                                     |                     |
| LUMINAIRE                |                |                                     |                     |
| Watt:                    | 26W            | Delivered lumens output (lm):1596lm |                     |
|                          |                | CCT:                                | 2700K               |
|                          |                | CRI:                                | 90                  |
|                          |                | CKI.                                | 50                  |
|                          |                | Dimmable Typology:                  | Dali                |