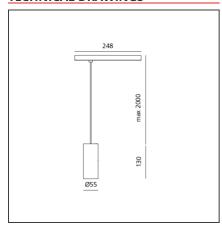

#### **TECHNICAL DRAWINGS**

#### **FEATURES**

| Article Code: | AP35204    | Series: | Indoor, 2018        |
|---------------|------------|---------|---------------------|
| Colour:       | Black      |         | Artemide Collection |
| Installation: | Projector, |         |                     |
|               | Suspension |         |                     |
| Environment:  | Indoor     |         |                     |
| DIMENSIONS    |            |         |                     |
| Height:       | cm 13      |         |                     |
| Base Length:  | cm 24.8    |         |                     |
| Inclination:  | -90+90     |         |                     |
| Rotation:     | cm 360     |         |                     |
|               | cm 200     |         |                     |