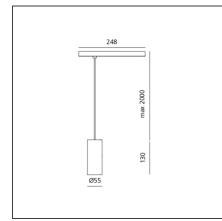

| FEATURES                 |                |                                     |                     |
|--------------------------|----------------|-------------------------------------|---------------------|
| Article Code:            | AP30215        | Series:                             | Indoor, 2018        |
| Colour:                  | Brushed silver |                                     | Artemide Collection |
| Installation:            | Projector,     |                                     |                     |
|                          | Suspension     |                                     |                     |
| Environment:             | Indoor         |                                     |                     |
| DIMENSIONS               |                |                                     |                     |
| Height:                  | cm 13          |                                     |                     |
| Base Length:             | cm 24.8        |                                     |                     |
| Inclination:             | -90+90         |                                     |                     |
| Rotation:                | cm 360         |                                     |                     |
| Max Height from ceiling: | cm 200         |                                     |                     |
| INCLUDED SOURCES         |                |                                     |                     |
| Category:                | LED            | Color temperature (K):              | 3000K               |
| Number:                  | 1              |                                     |                     |
| Watt:                    | 25W            |                                     |                     |
| Туре:                    | 0              |                                     |                     |
| Class:                   | А              |                                     |                     |
| LUMINAIRE                |                |                                     |                     |
| Watt:                    | 26W            | Delivered lumens output (lm):1465lm |                     |
|                          |                | CCT:                                | 3000K               |
|                          |                | CRI:                                | 90                  |
|                          |                | Dimmable Typology:                  | Dali                |
| Notes                    |                |                                     |                     |