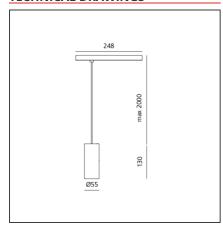

#### **TECHNICAL DRAWINGS**

#### **EFATURES**

| Article Code:            | AP30220        | Series: | Indoor, 2018        |
|--------------------------|----------------|---------|---------------------|
| Colour:                  | Brushed bronze |         | Artemide Collection |
| Installation:            | Projector,     |         |                     |
|                          | Suspension     |         |                     |
| Environment:             | Indoor         |         |                     |
| DIMENSIONS               |                |         |                     |
| DIMENSIONS               |                |         |                     |
| Height:                  | cm 13          |         |                     |
| Base Length:             | cm 24.8        |         |                     |
| Inclination:             | -90+90         |         |                     |
| Rotation:                | cm 360         |         |                     |
| Max Height from ceiling: | cm 200         |         |                     |
| 5                        |                |         |                     |
| INCLUDED SOURCES         |                |         |                     |