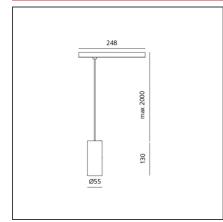

#### **TECHNICAL DRAWINGS**

| Article Code:            | AP31220        | Series:                             | Indoor, 2018        |
|--------------------------|----------------|-------------------------------------|---------------------|
| Colour:                  | Brushed bronze |                                     | Artemide Collection |
| Installation:            | Projector,     |                                     |                     |
|                          | Suspension     |                                     |                     |
| Environment:             | Indoor         |                                     |                     |
| DIMENSIONS               |                |                                     |                     |
| Height:                  | cm 13          |                                     |                     |
| Base Length:             | cm 24.8        |                                     |                     |
| Inclination:             | -90+90         |                                     |                     |
| Rotation:                | cm 360         |                                     |                     |
| Max Height from ceiling: | cm 200         |                                     |                     |
| INCLUDED SOURCES         |                |                                     |                     |
| Category:                | LED            | Color temperature (K):              | 2700K               |
| Number:                  | 1              | CRI:                                | 90                  |
| Watt:                    | 26W            |                                     |                     |
| Туре:                    | 0              |                                     |                     |
| LUMINAIRE                |                |                                     |                     |
| Watt:                    | 26W            | Delivered lumens output (lm):1465lm |                     |
|                          |                | CCT:                                | 2700K               |
|                          |                | CRI:                                | 90                  |
|                          |                | Dimmable Typology:                  | Dali                |