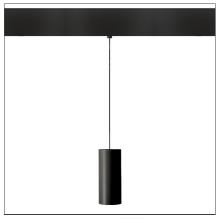

# Vector Pendant Magnetic 55 - 26W 16° 4000K DALI Black

## **DESCRIPTION**

Two sizes with three different beam angles each (spot, flood, wide flood) obtained by means of refractive or hybrid optical units. Junction arm integrated in the spotlight's body to keep the barycentre aligned with the track and prevent any imbalance in possible suspension versions of the track. The junction allows 360° rotation and 90° tilting for maximum emission adjustment freedom.