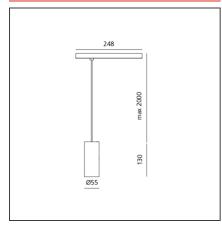

#### **TECHNICAL DRAWINGS**

#### **FEATURES**

| ILATORES                 |            |         |                     |
|--------------------------|------------|---------|---------------------|
| Article Code:            | AP35104    | Series: | Indoor, 2018        |
| Colour:                  | Black      |         | Artemide Collection |
| Installation:            | Projector, |         |                     |
|                          | Suspension |         |                     |
| Environment:             | Indoor     |         |                     |
|                          |            |         |                     |
| DIMENSIONS               |            |         |                     |
| Height:                  | cm 13      |         |                     |
| Base Length:             | cm 24.8    |         |                     |
| Inclination:             | -90+90     |         |                     |
| Rotation:                | cm 360     |         |                     |
| Max Height from ceiling: | cm 200     |         |                     |