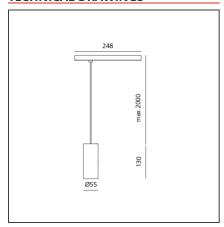

#### **TECHNICAL DRAWINGS**

#### **FEATURES**

| Article Code:            | AP30101    | Series: | Indoor, 2018        |
|--------------------------|------------|---------|---------------------|
| Colour:                  | White      |         | Artemide Collection |
| Installation:            | Projector, |         |                     |
|                          | Suspension |         |                     |
| Environment:             | Indoor     |         |                     |
| DIMENSIONS               |            |         |                     |
| Height:                  | cm 13      |         |                     |
| Base Length:             | cm 24.8    |         |                     |
| Inclination:             | -90+90     |         |                     |
| Rotation:                | cm 360     |         |                     |
| Max Height from ceiling: | cm 200     |         |                     |