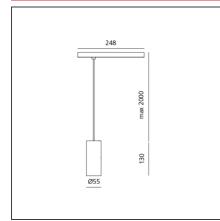

## **TECHNICAL DRAWINGS**

| FEATURES                 |                |                                     |                     |
|--------------------------|----------------|-------------------------------------|---------------------|
| Article Code:            | AP30120        | Series:                             | Indoor, 2018        |
| Colour:                  | Brushed bronze |                                     | Artemide Collection |
| Installation:            | Projector,     |                                     |                     |
|                          | Suspension     |                                     |                     |
| Environment:             | Indoor         |                                     |                     |
| DIMENSIONS               |                |                                     |                     |
| Height:                  | cm 13          |                                     |                     |
| Base Length:             | cm 24.8        |                                     |                     |
| Inclination:             | -90+90         |                                     |                     |
| Rotation:                | cm 360         |                                     |                     |
| Max Height from ceiling: | cm 200         |                                     |                     |
| INCLUDED SOURCES         |                |                                     |                     |
| Category:                | LED            | Color temperature (K):              | 3000K               |
| Number:                  | 1              |                                     |                     |
| Watt:                    | 25W            |                                     |                     |
| Туре:                    | 0              |                                     |                     |
| Class:                   | А              |                                     |                     |
| LUMINAIRE                |                |                                     |                     |
| Watt:                    | 26W            | Delivered lumens output (lm):1492lm |                     |
|                          |                | CCT:                                | 3000K               |
|                          |                | CRI:                                | 90                  |
|                          |                | Dimmable Typology:                  | Dali                |
| Notes                    |                |                                     |                     |