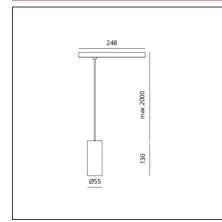

## **TECHNICAL DRAWINGS**

| Article Code:            | AP30104    | Series:                             | Indoor, 2018        |
|--------------------------|------------|-------------------------------------|---------------------|
| Colour:                  | Black      | series.                             | Artemide Collection |
| Installation:            | Projector, |                                     | Artemide Collection |
| installation.            | Suspension |                                     |                     |
| Environment:             | Indoor     |                                     |                     |
| DIMENSIONS               |            |                                     |                     |
| Height:                  | cm 13      |                                     |                     |
| Base Length:             | cm 24.8    |                                     |                     |
| Inclination:             | -90+90     |                                     |                     |
| Rotation:                | cm 360     |                                     |                     |
| Max Height from ceiling: | cm 200     |                                     |                     |
| INCLUDED SOURCES         |            |                                     |                     |
| Category:                | LED        | Color temperature (K):              | 3000K               |
| Number:                  | 1          |                                     |                     |
| Watt:                    | 25W        |                                     |                     |
| Туре:                    | 0          |                                     |                     |
| Class:                   | А          |                                     |                     |
| LUMINAIRE                |            |                                     |                     |
| Watt:                    | 26W        | Delivered lumens output (lm):1492lm |                     |
|                          |            | CCT:                                | 3000K               |
|                          |            | CRI:                                | 90                  |
|                          |            | Dimmable Typology:                  | Dali                |
| Notes                    |            |                                     |                     |