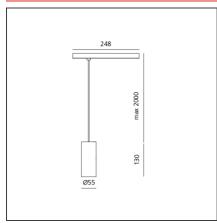

#### **FEATURES**

| Article Code:            | AP31101    | Series: | Indoor, 2018        |
|--------------------------|------------|---------|---------------------|
| Colour:                  | White      |         | Artemide Collection |
| Installation:            | Projector, |         |                     |
|                          | Suspension |         |                     |
| Environment:             | Indoor     |         |                     |
|                          |            |         |                     |
| DIMENSIONS               |            |         |                     |
| Height:                  | cm 13      |         |                     |
| Base Length:             | cm 24.8    |         |                     |
| Inclination:             | -90+90     |         |                     |
| Rotation:                | cm 360     |         |                     |
| Max Height from ceiling: | cm 200     |         |                     |
|                          |            |         |                     |
| INCLUDED SOURCES         |            |         |                     |
|                          |            |         |                     |