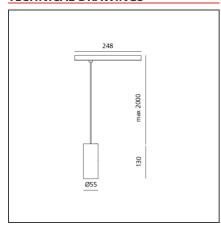

#### **TECHNICAL DRAWINGS**

#### **FEATURES**

| Article Code:            | AP31115        | Series: | Indoor, 2018        |
|--------------------------|----------------|---------|---------------------|
| Colour:                  | Brushed silver |         | Artemide Collection |
| Installation:            | Projector,     |         |                     |
|                          | Suspension     |         |                     |
| Environment:             | Indoor         |         |                     |
| DIMENSIONS               |                |         |                     |
| Height:                  | cm 13          |         |                     |
| Base Length:             | cm 24.8        |         |                     |
| Inclination:             | -90+90         |         |                     |
| Rotation:                | cm 360         |         |                     |
| Max Height from ceiling: | cm 200         |         |                     |