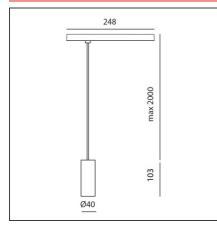

#### **FEATURES**

| Article Code: | AP25315                  | Series: | Indoor, 2018        |
|---------------|--------------------------|---------|---------------------|
| Colour:       | Brushed silver           |         | Artemide Collection |
| Installation: | Projector,<br>Suspension |         |                     |
| Environment:  | Indoor                   |         |                     |
| DIMENSIONS    |                          |         |                     |
| Height:       | cm 10.3                  |         |                     |
| Base Length:  | cm 24.8                  |         |                     |
| Inclination:  | -90+90                   |         |                     |
| Rotation:     | cm 360                   |         |                     |
|               | cm 200                   |         |                     |