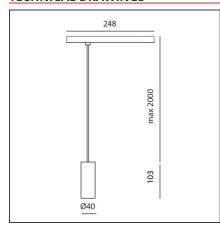

### **TECHNICAL DRAWINGS**

# **FEATURES**

| ,                        |                          |                        |                     |
|--------------------------|--------------------------|------------------------|---------------------|
| Article Code:            | AP21301                  | Series:                | Indoor, 2018        |
| Colour:                  | White                    |                        | Artemide Collection |
| Installation:            | Projector,<br>Suspension |                        |                     |
| Environment:             | Indoor                   |                        |                     |
| DIMENSIONS               |                          |                        |                     |
| Height:                  | cm 10.3                  |                        |                     |
| Base Length:             | cm 24.8                  |                        |                     |
| Inclination:             | -90+90                   |                        |                     |
| Rotation:                | cm 360                   |                        |                     |
| Max Height from ceiling: | cm 200                   |                        |                     |
| INCLUDED SOURCES         |                          |                        |                     |
| Category:                | LED                      | Color temperature (K): | 2700K               |