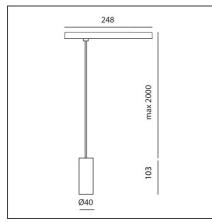

## **TECHNICAL DRAWINGS**

| Article Code:            | AP21315        | Series:                            | Indoor, 2018        |
|--------------------------|----------------|------------------------------------|---------------------|
| Colour:                  | Brushed silver | Series.                            | Artemide Collection |
| Installation:            | Projector,     |                                    | Anternide concetion |
|                          | Suspension     |                                    |                     |
| Environment:             | Indoor         |                                    |                     |
| DIMENSIONS               |                |                                    |                     |
| Height:                  | cm 10.3        |                                    |                     |
| Base Length:             | cm 24.8        |                                    |                     |
| Inclination:             | -90+90         |                                    |                     |
| Rotation:                | cm 360         |                                    |                     |
| Max Height from ceiling: | cm 200         |                                    |                     |
| INCLUDED SOURCES         |                |                                    |                     |
| Category:                | LED            | Color temperature (K):             | 2700K               |
| Number:                  | 1              | CRI:                               | 90                  |
| Watt:                    | 10W            |                                    |                     |
| Туре:                    | 0              |                                    |                     |
| LUMINAIRE                |                |                                    |                     |
| Watt:                    | 10W            | Delivered lumens output (lm):528lm |                     |
|                          |                | CCT:                               | 2700K               |
|                          |                | CRI:                               | 90                  |
|                          |                | Dimmable Typology:                 | Dali                |
|                          |                |                                    |                     |