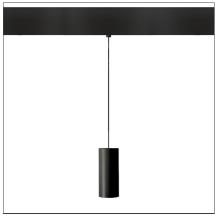

# Vector Pendant Magnetic 40 - 10W 28° 2700K DALI Black

## **DESCRIPTION**

Two sizes with three different beam angles each (spot, flood, wide flood) obtained by means of refractive or hybrid optical units. Junction arm integrated in the spotlight's body to keep the barycentre aligned with the track and prevent any imbalance in possible suspension versions of the track. The junction allows 360° rotation and 90° tilting for maximum emission adjustment freedom.