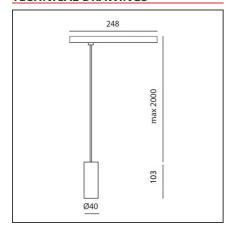

#### **TECHNICAL DRAWINGS**

#### **FEATURES**

| Article Code:            | AP21304                  | Series: | Indoor, 2018        |
|--------------------------|--------------------------|---------|---------------------|
| Colour:                  | Black                    |         | Artemide Collection |
| Installation:            | Projector,<br>Suspension |         |                     |
| Environment:             | Indoor                   |         |                     |
| DIMENSIONS               |                          |         |                     |
| Height:                  | cm 10.3                  |         |                     |
| Base Length:             | cm 24.8                  |         |                     |
| Inclination:             | -90+90                   |         |                     |
| Rotation:                | cm 360                   |         |                     |
| Max Height from ceiling: | cm 200                   |         |                     |